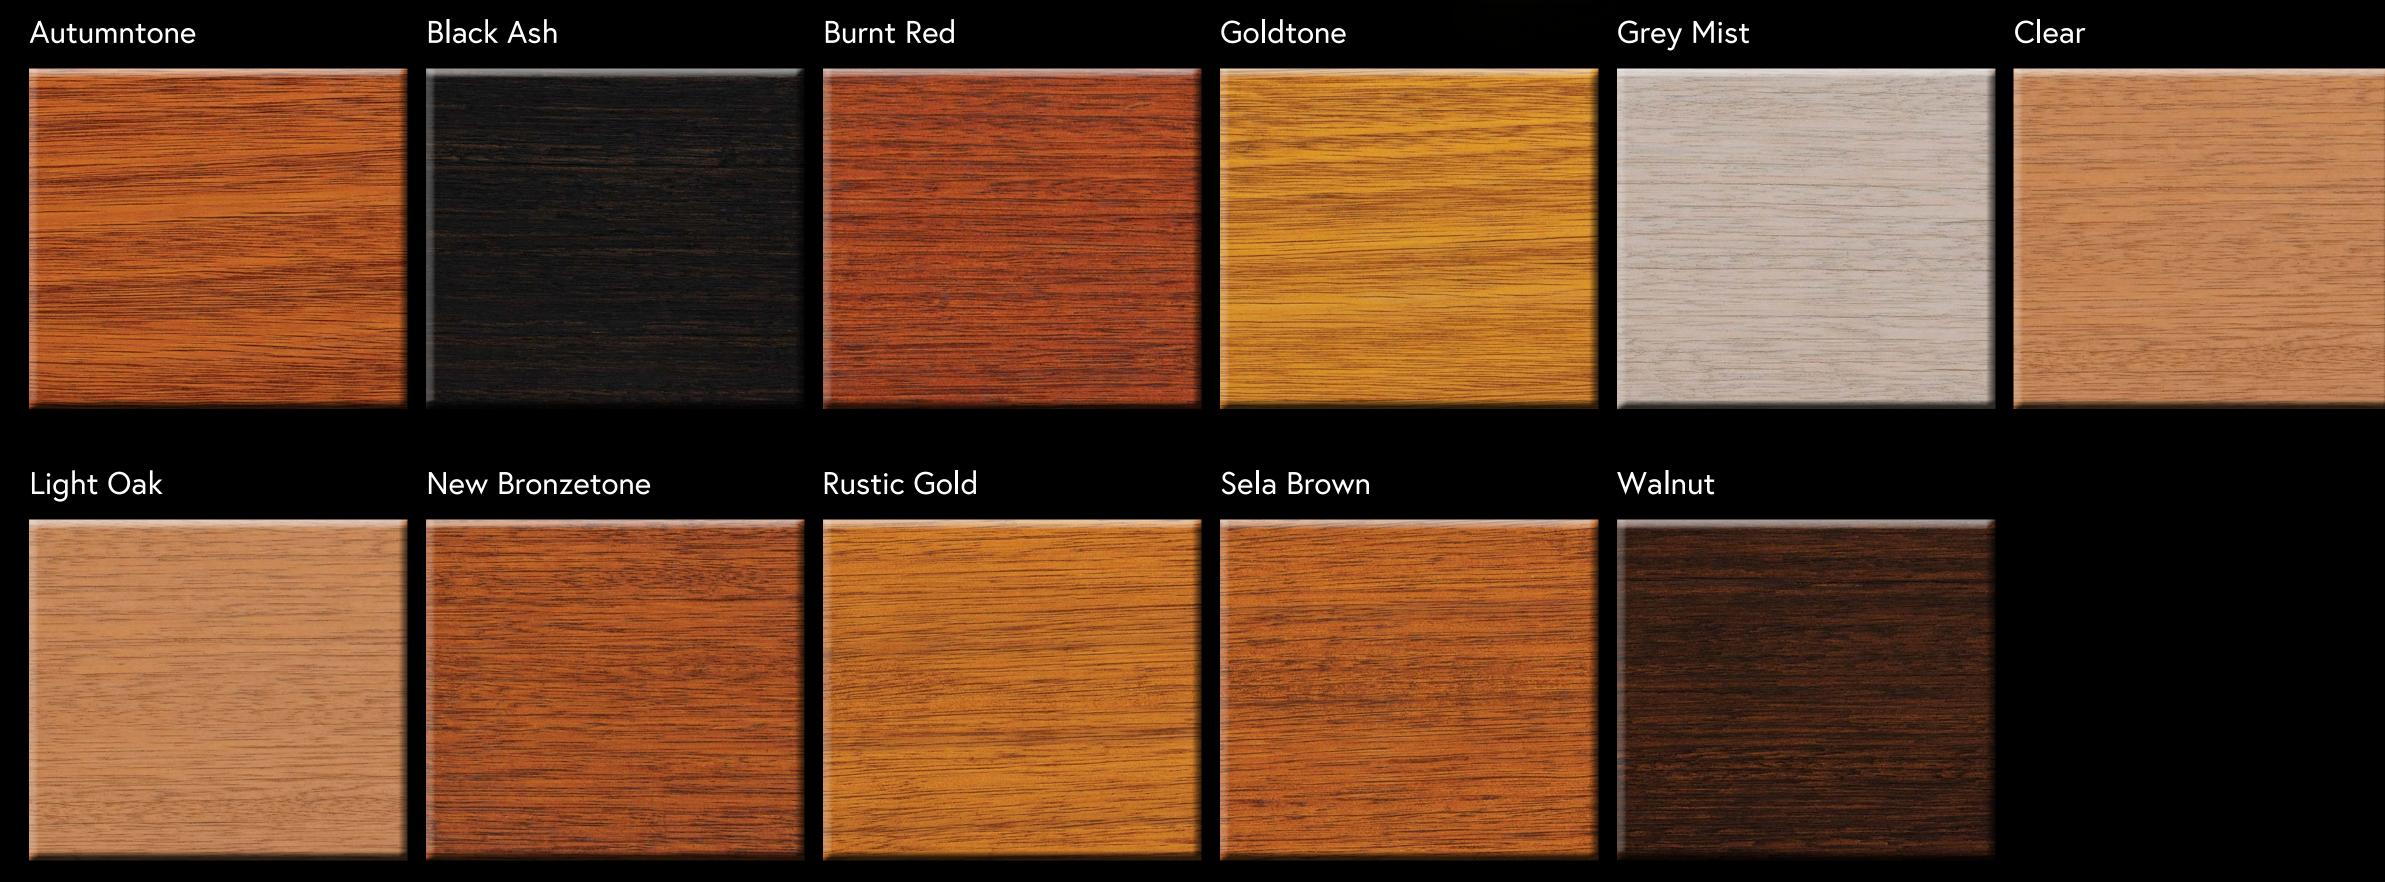

## ADD COLOUR WITH OUR COLOURTONES TO AVOID SILVERING

## SPECIAL ORDER:

Disclaimer: CUTEK® COLOURTONES ARE NOT COMPATIBLE WITH AND MUST NOT BE MIXED INTO CUTEK® INTERIOR OR ANY THIRD-PARTY PRODUCT.

All colourtones are shown on Victorian Ash and may look different when applied to your specific timber. To maintain your timber's natural colour of your timber. Suggested CUTEK® Colourtones that match the natural hue of your timber can be found on our website: www.cutek.com.au

CUTEK® Colourtones can also help alter your timber colour if required (e.g. make your timber look lighter or darker than its natural state). Order a free CUTEK® Colourtone Sample Testpot from our website or your local stockist to test if your chosen Colourtone is right for your project.