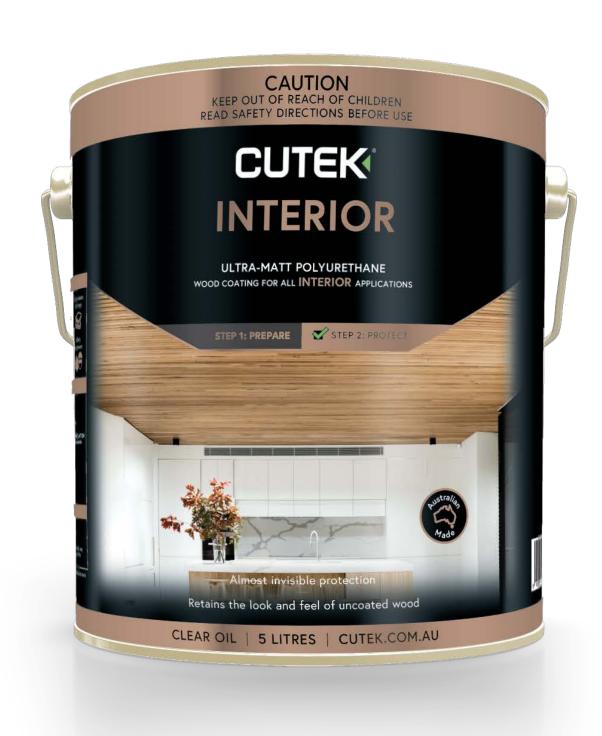

## NEW PROTECTION TECHNOLOGY

CLEAR, INVISIBLE PROTECTION FOR INDOOR TIMBERS

CUTEK® Interior

RETAIN THE NATURAL LOOK

AND FEEL OF UNCOATED TIMBER

Coated Uncoated