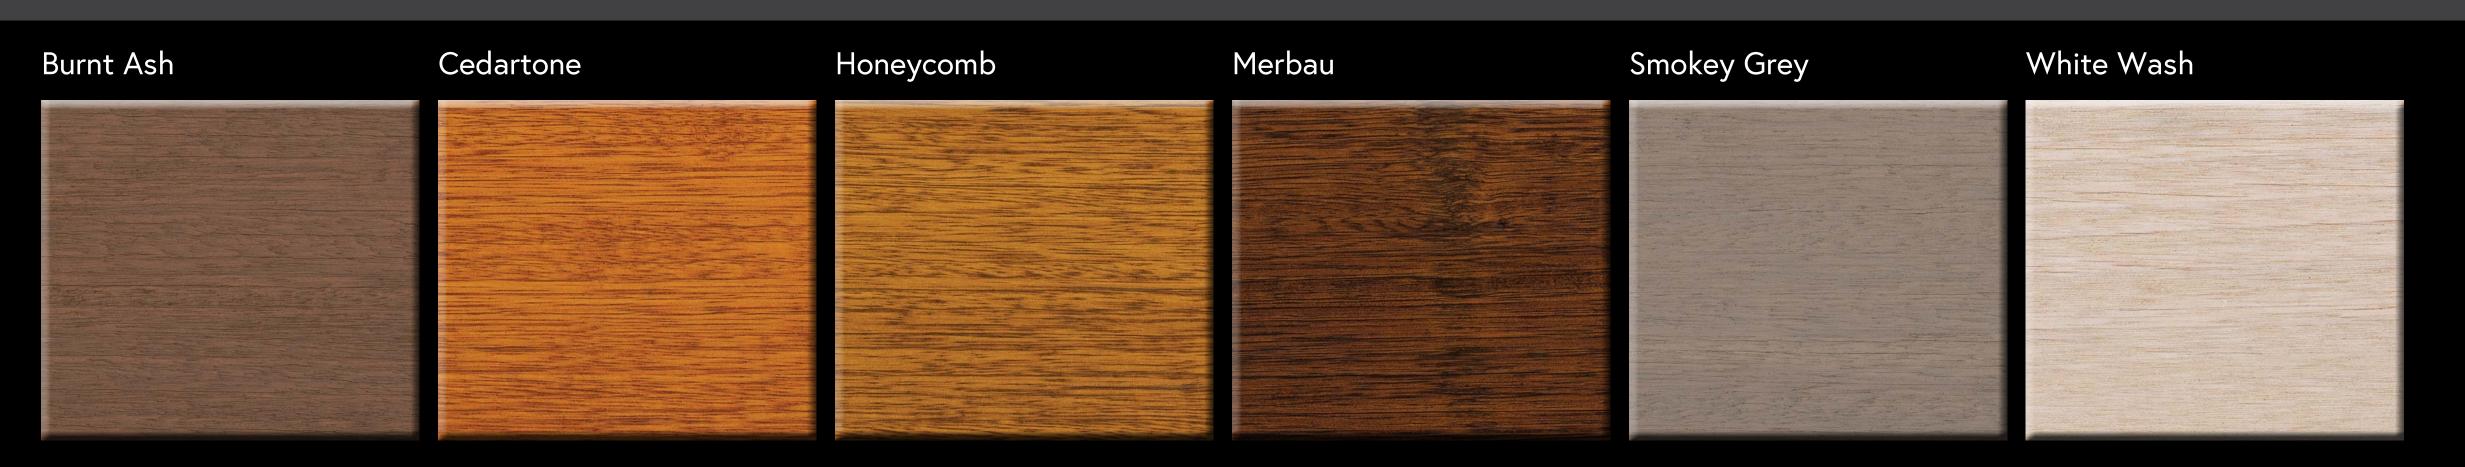

## ADD COLOUR WITH OUR COLOURTONES TO AVOID SILVERING

## SPECIAL ORDER:

Disclaimer: CUTEK® COLOURTONES ARE NOT COMPATIBLE WITH AND MUST NOT BE MIXED INTO CUTEK® INTERIOR OR ANY THIRD-PARTY PRODUCT.

All colourtones are shown on Victorian Ash and may look different when applied to your specific timber. To maintain your timber's natural colour of your timber. Suggested CUTEK® Colourtones that match the natural hue of your timber can be found on our website: www.cutek.com.au

CUTEK® Colourtones can also help alter your timber colour if required (e.g. make your timber look lighter or darker than its natural state). Order a free CUTEK® Colourtone Sample Testpot from our website or your local stockist to test if your chosen Colourtone is right for your project.