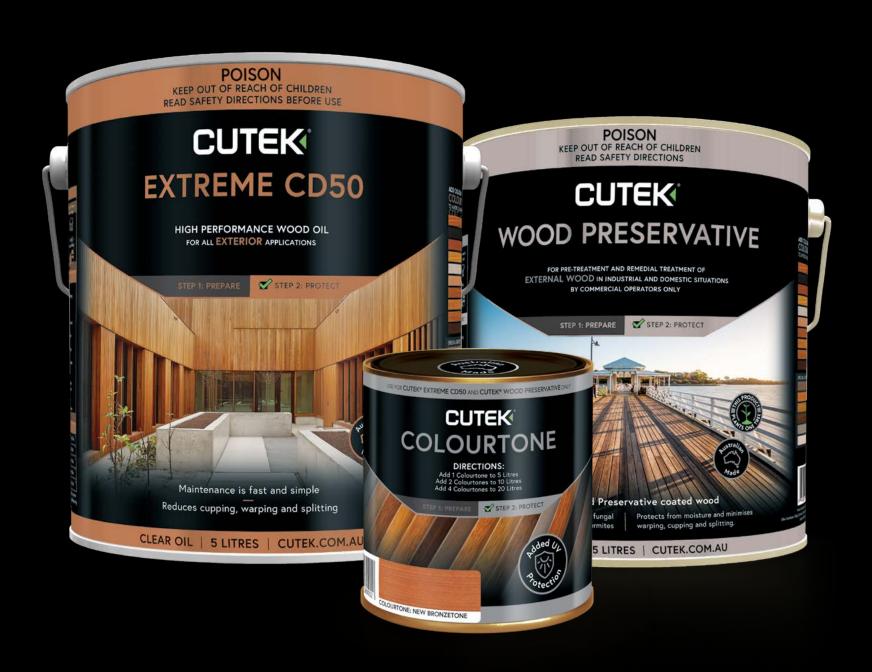

## 

## ADD COLOUR WITH OUR COLOURTONES TO AVOID SILVERING





## SPECIAL ORDER:



Disclaimer: CUTEK® COLOURTONES ARE NOT COMPATIBLE WITH AND MUST NOT BE MIXED INTO CUTEK® INTERIOR OR ANY THIRD-PARTY PRODUCT.

All colourtones are shown on Victorian Ash and may look different when applied to your specific timber. To maintain your timber's natural colour of your timber. Suggested CUTEK® Colourtones that match the natural hue of your timber can be found on our website: www.cutek.com.au

CUTEK® Colourtones can also help alter your timber colour if required (e.g. make your timber look lighter or darker than its natural state). Order a free CUTEK® Colourtone Sample Testpot from our website or your local stockist to test if your chosen Colourtone is right for your project.

## NEW PROTECTION TECHNOLOGY

CLEAR, INVISIBLE PROTECTION FOR INDOOR TIMBERS